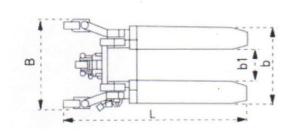

| Model |                                | 7954           |
|-------|--------------------------------|----------------|
|       | Capacity                       | 1000kg         |
| h     | Max fork height (without tilt) | 285mm          |
| h1    | Min fork height (without tilt) | 85mm           |
| I     | Fork length                    | 800mm          |
| L1    | Handle height                  | 1138mm         |
| b     | Overall fork width             | 560mm          |
| b1    | Width between forks            | 234mm          |
| L2    | Fork tip length from roller    | 135mm          |
| В     | Overall width                  | 640mm          |
| L     | Overall length                 | 1325mm         |
| Н     | Raised height forks (tilted)   | 950mm          |
|       | Overall height (forks tilted)  | 1750mm         |
| C1    | Load centre                    | 200mm to 400mm |
| C2    | Load centre                    | 200mm to 400mm |
|       | Nett weight                    | 178kg approx   |