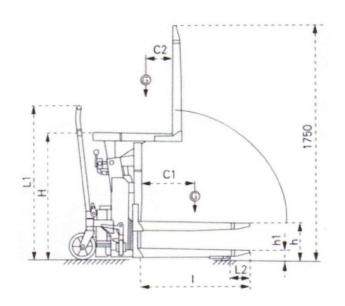

| Model |                                | 7954           |
|-------|--------------------------------|----------------|
|       | Capacity                       | 1000kg         |
| h     | Max fork height (without tilt) | 285mm          |
| h1    | Min fork height (without tilt) | 85mm           |
| I     | Fork length                    | 800mm          |
| L1    | Handle height                  | 1138mm         |
| b     | Overall fork width             | 560mm          |
| b1    | Width between forks            | 234mm          |
| L2    | Fork tip length from roller    | 135mm          |
| В     | Overall width                  | 640mm          |
| L     | Overall length                 | 1325mm         |
| Н     | Raised height forks (tilted)   | 950mm          |
|       | Overall height (forks tilted)  | 1750mm         |
| C1    | Load centre                    | 200mm to 400mm |
| C2    | Load centre                    | 200mm to 400mm |
|       | Nett weight                    | 178kg approx   |