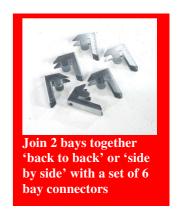

| Overall H x W x D   | Shelves | Ref   |
|---------------------|---------|-------|
| 1780 x 1800 x 600mm | 3       | 5526w |
| 1780 x 1800 x 600mm | 4       | 5527w |
| 1780 x 1400 x 600mm | 4       | 5528w |
| Bay connectors      | -       | 5525w |