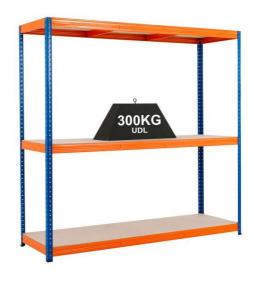

## Heavy Duty Shelving for bulk storage – 300kg UDL per shelf

## Heavier Duty Shelving for larger installations

- 300kg UDL capacity per shelf
- High quality industrial strength construction
- All bays feature centre support beams
- No nuts or bolts just tap together for simple assembly in less than 10 minutes
- Sturdy chipboard decks
- Shelving adjustable every 40mm
- Manufactured in Europe
- TUV GS Tested & Certified