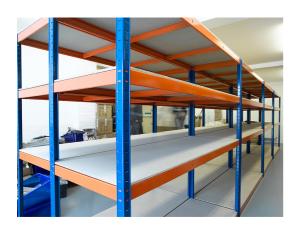

## Heavy Duty Shelving for bulk storage – 300kg UDL per shelf

## Heavier Duty Shelving for larger installations

- 300kg UDL capacity per shelf
- High quality industrial strength construction
- All bays feature centre support beams
- No nuts or bolts just tap together for simple assembly in less than 10 minutes
- Sturdy chipboard decks
- Shelving adjustable every 40mm
- Manufactured in Europe
- TUV GS Tested & Certified