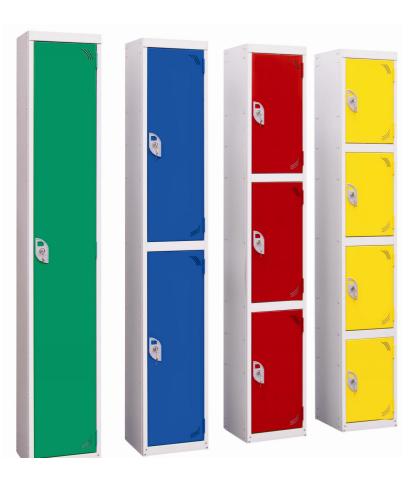

## **Wet Area Lockers**

**Colour Options** 

These lockers are manufactured from pre-coated galvanized steel for damp environments or where frequent washing down is required.

- Ideal for swimming pools, changing rooms, saunas, industrial wet areas and food preparation plants.
- 2, 3 and 4 door lockers fitted with security shelf to prevent unauthorised access to the compartment below.
- Moisture resistant cam locks are fitted as standard for superior lock durability in moist environments.
- Strengthened and ventilated doors with rubber buffers.
- Single tier lockers fitted with top shelf and coat hook.
- Two tier lockers fitted with coat hook in each compartment.
- Frame constructed from 1.5mm steel which ensures great strength and security.
- Hinges are 75mm deep. This again offers greater quality and durability.

| Size HxWxD     | Compartments | Ref   |
|----------------|--------------|-------|
| 1800x300x300mm | 1            | 8338w |
| 1800x300x300mm | 2            | 8339w |
| 1800x300x300mm | 3            | 8340w |
| 1800x300x300mm | 4            | 8341w |
| 1800x300x450mm | 1            | 8342w |
| 1800x300x450mm | 2            | 8343w |
| 1800x300x450mm | 3            | 8344w |
| 1800x300x450mm | 4            | 8345w |