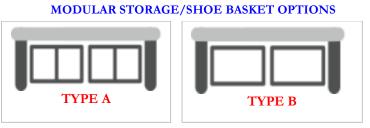

## **Modular Shoe Baskets for Under Bench Storage**

| FOR SINGLE SIDED UNITS |                                    |        |        |  |
|------------------------|------------------------------------|--------|--------|--|
| Description            | Type A – 2 compartments per basket |        |        |  |
| To fit bench length    | 1000mm                             | 1500mm | 2000mm |  |
| Basket height          | 325mm                              |        |        |  |
| Baskets supplied       | 2                                  | 3      | 4      |  |
| Туре                   | 4027                               | 4028   | 4029   |  |
| Description            | Type B – single compartment        |        |        |  |
| To fit bench length    | 1000mm                             | 1500mm | 2000mm |  |
| Basket height          | 325mm                              |        |        |  |
| Baskets supplied       | 2                                  | 3      | 4      |  |
| Туре                   | 8268                               | 8269   | 8270   |  |

| FOR DOUBLE SIDED UNITS |                                    |        |        |  |  |
|------------------------|------------------------------------|--------|--------|--|--|
| Description            | Type A – 2 compartments per basket |        |        |  |  |
| To fit bench length    | 1000mm                             | 1500mm | 2000mm |  |  |
| Basket height          | 325mm                              |        |        |  |  |
| Baskets supplied       | 4                                  | 6      | 8      |  |  |
| Туре                   | 4060                               | 4064   | 4065   |  |  |
| Description            | Type B – single compartment        |        |        |  |  |
| To fit bench length    | 1000mm                             | 1500mm | 2000mm |  |  |
| Basket height          | 325mm                              |        |        |  |  |
| Baskets supplied       | 4                                  | 6      | 8      |  |  |
| Туре                   | 8271                               | 8272   | 8273   |  |  |