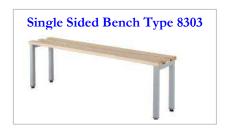

## **Benches**

| Seat dimer |       |        |      |
|------------|-------|--------|------|
| Length     | Depth | Height | Type |
| 1000mm     | 305mm | 475mm  | 8303 |
| 1500mm     | 305mm | 475mm  | 8304 |
| 2000mm     | 305mm | 475mm  | 8305 |