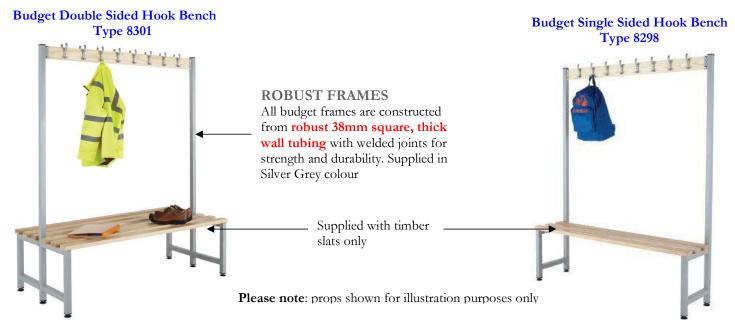

## **Budget Hook Benches, 1840mm overall height**

| Single Sided Hook Benches |       |        |       | Double Sided Hook Benches |        |       |        |       |      |
|---------------------------|-------|--------|-------|---------------------------|--------|-------|--------|-------|------|
| Seat dimensions           |       | No of  | _     | Seat dimensions           |        |       | No of  | _     |      |
| Length                    | Depth | Height | Hooks | Туре                      | Length | Depth | Height | Hooks | Туре |
| 1000mm                    | 350mm | 475mm  | 5     | 8297                      | 1000mm | 720mm | 475mm  | 10    | 8300 |
| 1500mm                    | 350mm | 475mm  | 8     | 8298                      | 1500mm | 720mm | 475mm  | 16    | 8301 |
| 2000mm                    | 350mm | 475mm  | 10    | 8299                      | 2000mm | 720mm | 475mm  | 20    | 8302 |