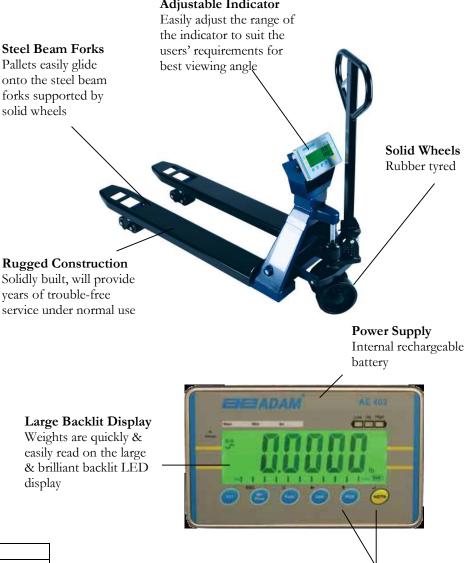

Zero turning radius pivot steering provides mobility for tight spots & the solid pneumatic pump makes for better control when handling heavy weights.

Manage overloads with ease. The capacity tracker shows where you are in the weighing range. The display monitors the weight value & warns you as you are getting to the scales capacity.

Large keys are colour coded to clearly identify the more frequently used buttons.

An internal rechargeable battery with auto-off power saving function, lets you use the pallet truck where you need it.

Solid construction with solid rubber wheels, reinforced steel pallet forks & a stainless steel housing make for a durable industrial pallet truck scale.

# **Adjustable Indicator**

**Colour Coded Keys** Colour coded keys make identifying functions quick & easy

### **Features**

- Hold Function •
  - Full range tare
- Backlit LCD display •
- Digital filters
- Internal rechargeable battery •
- Bi-directional RS-232 interface
- Quick & easy keypad configuration
- External calibration
- Large display
- IP66 indicator •
- Steel construction
- Adjustable angle indicator
- Check weighing LED lights •
- Capacity tracker