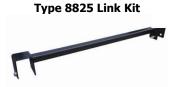

| Description                                                 | Weight loading | External W x D x H  | Folding down W x D x H | Weight | Туре |
|-------------------------------------------------------------|----------------|---------------------|------------------------|--------|------|
| PipeRack                                                    | 1000kg         | 1000x 1500 x 1560mm | 1000 x 1500x 545mm     | 100kg  | 8823 |
| PipeRack                                                    | 2000kg         | 1000x 1500 x 1560mm | 1000 x 1500x 545mm     | 120kg  | 8824 |
| Linking Kit to join 2 PipeRacks together                    | NA             | NA                  | NA                     | NA     | 8825 |
| Upgrade Kit to<br>upgrade from 1000kg<br>to 2000kg PipeRack | NA             | NA                  | NA                     | NA     | 8826 |