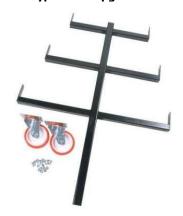

## **Mobile PipeRack**

Type 8826 Upgrade Kit

The PipeRack Pipe Storage Unit is manufactured from heavy duty steel

Available in 1000kg & 2000kg capacity units

Fully mobile, one PipeRack can also be linked to another PipeRack to accommodate longer lengths of pipe.

## Features:

- > Strong and robust heavy duty steel construction
- > Powder coated finish
- > Robust industrial swivel castors fitted as standard
- > Fully collapsible and stackable upto 6 units high
- > Fully tested & certified
- > Linking kit available to join 2 pipeRacks together
- > Upgrade kit available to upgrade for 1000kg to 2000kg capacity

| Description                                                 | Weight loading | External W x D x H  | Folding down W x D x H | Weight | Туре |
|-------------------------------------------------------------|----------------|---------------------|------------------------|--------|------|
| PipeRack                                                    | 1000kg         | 1000x 1500 x 1560mm | 1000 x 1500x 545mm     | 100kg  | 8823 |
| PipeRack                                                    | 2000kg         | 1000x 1500 x 1560mm | 1000 x 1500x 545mm     | 120kg  | 8824 |
| Linking Kit to join 2 PipeRacks together                    | NA             | NA                  | NA                     | NA     | 8825 |
| Upgrade Kit to<br>upgrade from 1000kg<br>to 2000kg PipeRack | NA             | NA                  | NA                     | NA     | 8826 |