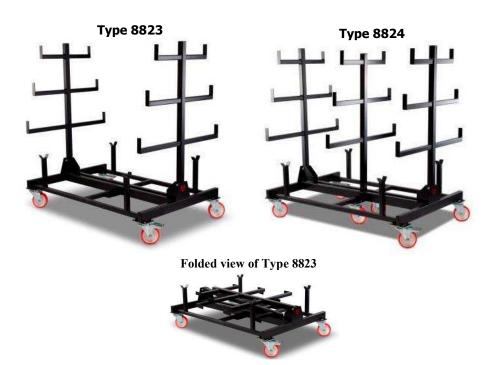

## **Mobile PipeRack**

Type 8826 Upgrade Kit

The PipeRack Pipe Storage Unit is manufactured from heavy duty steel

Available in 1000kg & 2000kg capacity units

Fully mobile, one PipeRack can also be linked to another PipeRack to accommodate longer lengths of pipe.

## Features:

- > Strong and robust heavy duty steel construction
- > Powder coated finish
- > Robust industrial swivel castors fitted as standard
- > Fully collapsible and stackable upto 6 units high
- > Fully tested & certified
- > Linking kit available to join 2 pipeRacks together
- > Upgrade kit available to upgrade for 1000kg to 2000kg capacity

| Description                                                 | Weight loading | External W x D x H  | Folding down W x D x H | Weight | Туре |
|-------------------------------------------------------------|----------------|---------------------|------------------------|--------|------|
| PipeRack                                                    | 1000kg         | 1000x 1500 x 1560mm | 1000 x 1500x 545mm     | 100kg  | 8823 |
| PipeRack                                                    | 2000kg         | 1000x 1500 x 1560mm | 1000 x 1500x 545mm     | 120kg  | 8824 |
| Linking Kit to join 2 PipeRacks together                    | NA             | NA                  | NA                     | NA     | 8825 |
| Upgrade Kit to<br>upgrade from 1000kg<br>to 2000kg PipeRack | NA             | NA                  | NA                     | NA     | 8826 |