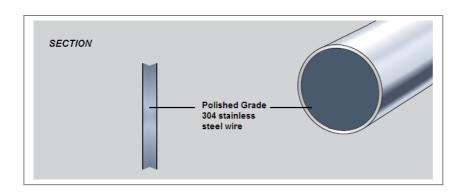

## Materials

Outer wire structure - 5.8mm thick Cross support wires - 4.3mm thick Main shelf wires - 3.3mm thick

## Manufacturing process

Stainless steel is washed and prepared for manufacture. After production, components are polished to ensure a smooth, snag-free finish.

The process is applied to shelves and posts.