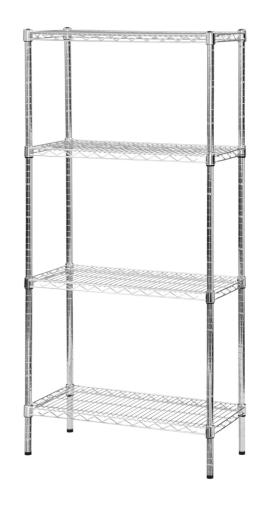

| Stainless Steel Grade 304 Wire Shelving |
|-----------------------------------------|
| All standard units 1820mm high          |
| 4 Tier Starter Unit                     |
| (4 shelves, 4 posts)                    |
|                                         |

|                  | (4 shelves  | s, 4 posts)     |                       |
|------------------|-------------|-----------------|-----------------------|
| STARTER UNIT     |             | ADD ON<br>UNITS | EXTRA SINGLE<br>SHELF |
| Size<br>D x W mm | Type        | Type            | Type                  |
| 460 x 915        | 8702w       | 8707w           | 8712w                 |
| 460 x 1070       | 8703w       | 8708w           | 8713w                 |
| 460 x 1220       | 8704w       | 8709w           | 8714w                 |
| 460 x 1520       | 8705w       | 8710w           | 8715w                 |
| 460 x 1820       | 8706w       | 8711w           | 8716w                 |
| 610 x 915        | 8717w       | 8722w           | 8727w                 |
| 610 x 1070       | 8718w       | 8723w           | 8728w                 |
| 610 x 1220       | 8719w       | 8724w           | 8729w                 |
| 610 x 1520       | 8720w       | 8725w           | 8730w                 |
| 610 x 1820       | 8721w       | 8726w           | 8731w                 |
| Item             | Size (mm)   |                 | Type                  |
| Post             | 1820mm high | (72")           | 8732w                 |
| Add on Clips     | •           |                 | 8733w                 |