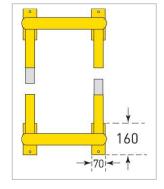

Applications: Warehouses, logistic depots, street posts and

trees, factories, public buildings, etc

**Specifications:** 

Dimensions: H x W x D

600 x 520 x 520mm (Type 7613-7614) 600 x 620 x 620mm (Type 7615-7616) 600 x 720 x 720mm (Type 7617-7618)

Tube diameter: 60/48mm Wall thickness: 2mm Material: steel

Anchor plates: 4 x 160 x 70 x 10mm (drilled 2 holes per plate)

Finish: Hot dip galvanised or hot dip galvanised & power coated yellow with black bands

| Description                    | Fixing bolts required per | Dimension (mm)<br>H x W x D            | Finish                                | Delivery<br>weight | Type |
|--------------------------------|---------------------------|----------------------------------------|---------------------------------------|--------------------|------|
| Tube diameter: 60 & 48mm       | protector                 |                                        |                                       |                    |      |
|                                | 8                         | 600 x 520 x 520<br>Internal: 400 x 400 | Hot dip galvanised                    | 14.5kg             | 7613 |
|                                |                           |                                        | Hot dip galvanised<br>& powder coated | 14.5kg             | 7614 |
|                                |                           | 600 x 620 x 620<br>Internal: 500 x 500 | Hot dip galvanised                    | 16kg               | 7615 |
|                                |                           |                                        | Hot dip galvanised<br>& powder coated | 16kg               | 7616 |
|                                |                           | 600 x 720 x 720<br>Internal: 600 x 600 | Hot dip galvanised                    | 17.5kg             | 7617 |
|                                |                           |                                        | Hot dip galvanised<br>& powder coated | 17.5kg             | 7618 |
| Rawl plug (pack of 8)          | -                         | 100 x 12                               | -                                     | -                  | 5798 |
| Throughbolt anchor (pack of 8) | -                         | 100 x 12                               | -                                     | -                  | 5799 |