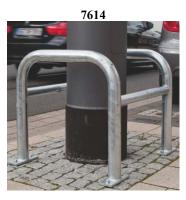

## **Column Protectors**

Highly versatile Column Protectors provide strong protection for vulnerable columns, exposed pipework, etc. against damage by motorised transport.

- · 'One way' assembly for easy installation
- Strong steel construction
- Isolates column from impact shock
- Highly visible versions

Applications: Warehouses, logistic depots, street posts and

trees, factories, public buildings, etc

**Specifications:** 

Dimensions: H x W x D

600 x 520 x 520mm (Type 7613-7614) 600 x 620 x 620mm (Type 7615-7616) 600 x 720 x 720mm (Type 7617-7618)

| Description                    | Fixing bolts required per | Dimension (mm)<br>H x W x D            | Finish                                | Delivery<br>weight | Type |
|--------------------------------|---------------------------|----------------------------------------|---------------------------------------|--------------------|------|
| Tube diameter: 60 & 48mm       | protector                 |                                        |                                       |                    |      |
|                                | 8                         | 600 x 520 x 520<br>Internal: 400 x 400 | Hot dip galvanised                    | 14.5kg             | 7613 |
|                                |                           |                                        | Hot dip galvanised<br>& powder coated | 14.5kg             | 7614 |
|                                |                           | 600 x 620 x 620<br>Internal: 500 x 500 | Hot dip galvanised                    | 16kg               | 7615 |
|                                |                           |                                        | Hot dip galvanised<br>& powder coated | 16kg               | 7616 |
|                                |                           | 600 x 720 x 720<br>Internal: 600 x 600 | Hot dip galvanised                    | 17.5kg             | 7617 |
|                                |                           |                                        | Hot dip galvanised<br>& powder coated | 17.5kg             | 7618 |
| Rawl plug (pack of 8)          | -                         | 100 x 12                               | -                                     | -                  | 5798 |
| Throughbolt anchor (pack of 8) | -                         | 100 x 12                               | -                                     | -                  | 5799 |