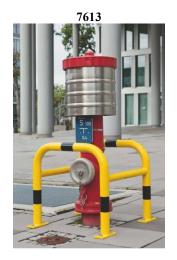

## **Column Protectors**

Highly versatile Column Protectors provide strong protection for vulnerable columns, exposed pipework, etc. against damage by motorised transport.

- · 'One way' assembly for easy installation
- Strong steel construction
- Isolates column from impact shock
- Highly visible versions

Applications: Warehouses, logistic depots, street posts and

trees, factories, public buildings, etc

**Specifications:** 

Dimensions: H x W x D

600 x 520 x 520mm (Type 7613-7614) 600 x 620 x 620mm (Type 7615-7616) 600 x 720 x 720mm (Type 7617-7618)

| Description                    | Fixing bolts required per | Dimension (mm)<br>H x W x D            | Finish                                | Delivery<br>weight | Type |
|--------------------------------|---------------------------|----------------------------------------|---------------------------------------|--------------------|------|
| Tube diameter: 60 & 48mm       | protector                 |                                        |                                       |                    |      |
|                                | 8                         | 600 x 520 x 520<br>Internal: 400 x 400 | Hot dip galvanised                    | 14.5kg             | 7613 |
|                                |                           |                                        | Hot dip galvanised<br>& powder coated | 14.5kg             | 7614 |
|                                |                           | 600 x 620 x 620<br>Internal: 500 x 500 | Hot dip galvanised                    | 16kg               | 7615 |
|                                |                           |                                        | Hot dip galvanised<br>& powder coated | 16kg               | 7616 |
|                                |                           | 600 x 720 x 720<br>Internal: 600 x 600 | Hot dip galvanised                    | 17.5kg             | 7617 |
|                                |                           |                                        | Hot dip galvanised<br>& powder coated | 17.5kg             | 7618 |
| Rawl plug (pack of 8)          | -                         | 100 x 12                               | -                                     | -                  | 5798 |
| Throughbolt anchor (pack of 8) | -                         | 100 x 12                               | -                                     | -                  | 5799 |