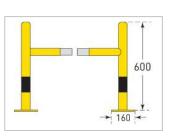

Applications: Warehouses, logistic depots, street posts and

trees, factories, public buildings, etc

**Specifications:** 

Dimensions: H x W x D

600 x 520 x 520mm (Type 7613-7614) 600 x 620 x 620mm (Type 7615-7616) 600 x 720 x 720mm (Type 7617-7618)

Tube diameter: 60/48mm Wall thickness: 2mm Material: steel

Anchor plates: 4 x 160 x 70 x 10mm (drilled 2 holes per plate)

Finish: Hot dip galvanised or hot dip galvanised & power coated yellow with black bands

| Description                    | Fixing bolts required per | Dimension (mm)<br>H x W x D            | Finish                                | Delivery<br>weight | Type |
|--------------------------------|---------------------------|----------------------------------------|---------------------------------------|--------------------|------|
| Tube diameter: 60 & 48mm       | protector                 |                                        |                                       |                    |      |
|                                | 8                         | 600 x 520 x 520<br>Internal: 400 x 400 | Hot dip galvanised                    | 14.5kg             | 7613 |
|                                |                           |                                        | Hot dip galvanised<br>& powder coated | 14.5kg             | 7614 |
|                                |                           | 600 x 620 x 620<br>Internal: 500 x 500 | Hot dip galvanised                    | 16kg               | 7615 |
|                                |                           |                                        | Hot dip galvanised<br>& powder coated | 16kg               | 7616 |
|                                |                           | 600 x 720 x 720<br>Internal: 600 x 600 | Hot dip galvanised                    | 17.5kg             | 7617 |
|                                |                           |                                        | Hot dip galvanised<br>& powder coated | 17.5kg             | 7618 |
| Rawl plug (pack of 8)          | -                         | 100 x 12                               | -                                     | -                  | 5798 |
| Throughbolt anchor (pack of 8) | -                         | 100 x 12                               | -                                     | -                  | 5799 |