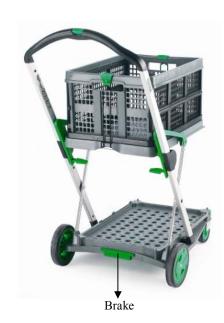

## **Clever Folding Trolley Type 6502**

Complete with a Folding Box

60kg load capacity: 20kg on the top tray and 40kg on the bottom tray

Manufactured to the recognised European GS Standard

Manufactured from injection moulded plastic & anodised aluminium

Folded Size L x W x H: 110 x 470 x 670mm Overall L x W x H: 890 x 500 x 1030mm

Weight: 7kg

Just unclip the wheels from the base & clip into the frame of the unit. Push the green button on the handle & lift up to open the unit. Then simply strap the box into the top tray using the Safety Straps & you're ready to go...

The unit even has a foot operated brake between the rear wheels.