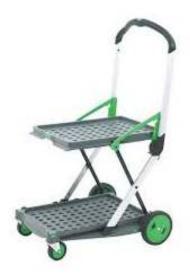

## **Clever Folding Trolley Type 6502**

Complete with a Folding Box

60kg load capacity: 20kg on the top tray and 40kg on the bottom tray

Manufactured to the recognised European GS Standard

Manufactured from injection moulded plastic & anodised aluminium

Folded Size L x W x H: 110 x 470 x 670mm Overall L x W x H: 890 x 500 x 1030mm

Weight: 7kg

Just unclip the wheels from the base & clip into the frame of the unit. Push the green button on the handle & lift up to open the unit. Then simply strap the box into the top tray using the Safety Straps & you're ready to go...