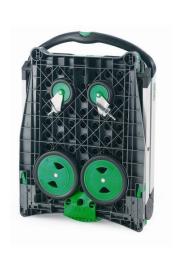

Folded Size L x W x H: 110 x 470 x 670mm Overall L x W x H: 890 x 500 x 1030mm

Weight: 7kg

Just unclip the wheels from the base & clip into the frame of the unit. Push the green button on the handle & lift up to open the unit. Then simply strap the box into the top tray using the Safety Straps & you're ready to go...