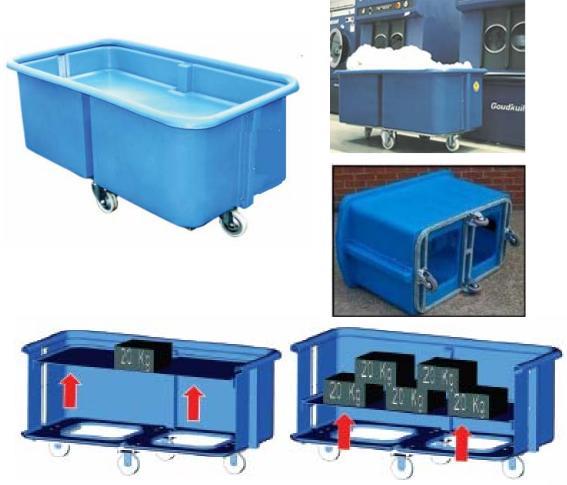

## **Spring Lift Trolleys**

The spring loaded deck moves upward according to the weight of the load in-situ

- Spring lift trolleys provide a convenient height for operators to load and unload from without having to bend and stretch
- Eliminates operator strain injuries
- > The platform level automatically keeps the top of the load at a comfortable working height
- Virtually maintenance free
- > Ideal for use in production and assembly lines
- > Polyethylene construction with zinc plated lifting mechanism
- > Easy to adjust spring action for lighter load capacities
- Castors are set in a diamond formation for maximum manoeuvrability. 4 corner formation is available upon request.
- > Please see table below for standard sizes offered
- > Other sizes also available upon request.