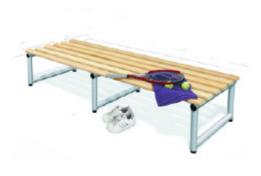

## **Double Sided Bench Units**

- > Double sided bench with a choice of solid light ash timber slats or hygienic polymer slats
- ➤ Ideal for use alongside lockers
- > Supplied with adjustable feet for ease of installation
- > Antimicrobial finish is 99.9% effective against MRSA, E-Coli and bacteria
- > Choice of frame colour: red, yellow, blue or black, smoky white, silver or green
- > Supplied KD

## **DOUBLE SIDED BENCHES**

| Slats          | Solid Timber |        |        | Hygienic Polymer |        |        |  |
|----------------|--------------|--------|--------|------------------|--------|--------|--|
| Overall length | 1000mm       | 1500mm | 2000mm | 1000mm           | 1500mm | 2000mm |  |
| Overall depth  | 610mm        |        |        | 610mm            |        |        |  |
| Overall height | 405mm        |        |        | 405mm            |        |        |  |
| Туре           | 4042w        | 4043w  | 4044w  | 4045w            | 4046w  | 4047w  |  |