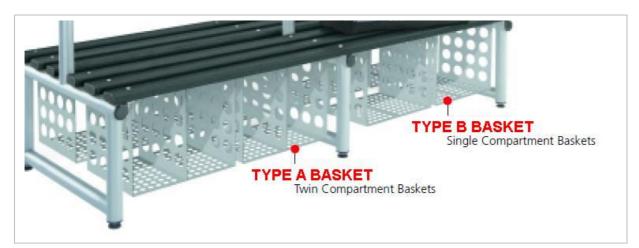

## MODULAR SHOE BASKETS FOR UNDER BENCH STORAGE

| Description         | Type A – | 2 compartme | nts per basket | Type B – single compartment |        |        |
|---------------------|----------|-------------|----------------|-----------------------------|--------|--------|
| To fit bench length | 1000mm   | 1500mm      | 2000mm         | 1000mm                      | 1500mm | 2000mm |
| Basket height       | 325mm    |             |                | 325mm                       |        |        |
| Baskets supplied    | 4        | 6           | 8              | 4                           | 6      | 8      |
| Туре                | 4060w    | 4064w       | 4065w          | 8271w                       | 8272w  | 8273w  |