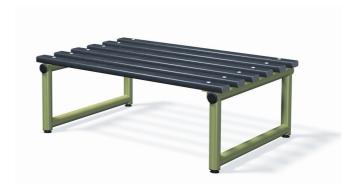

## **Double Sided Bench Units**

- > Double sided bench with a choice of solid light ash timber slats or hygienic polymer slats
- ➤ Ideal for use alongside lockers
- > Supplied with adjustable feet for ease of installation
- > Antimicrobial finish is 99.9% effective against MRSA, E-Coli and bacteria
- > Choice of frame colour: red, yellow, blue or black, smoky white, silver or green
- > Supplied KD

## **DOUBLE SIDED BENCHES**

| Slats          | Solid Timber |        |        | Hygienic Polymer |        |        |  |
|----------------|--------------|--------|--------|------------------|--------|--------|--|
| Overall length | 1000mm       | 1500mm | 2000mm | 1000mm           | 1500mm | 2000mm |  |
| Overall depth  | 610mm        |        |        | 610mm            |        |        |  |
| Overall height | 405mm        |        |        | 405mm            |        |        |  |
| Туре           | 4042w        | 4043w  | 4044w  | 4045w            | 4046w  | 4047w  |  |