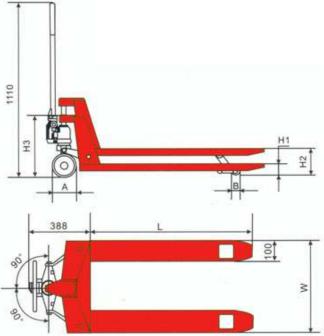

Capacity: 500kg

Fork W x L: 380mm x 800mm Width of each fork: 100mm Min fork height H1: 60mm Max fork height H2: 170mm

Wheels: poly steer wheels, single nylon rollers