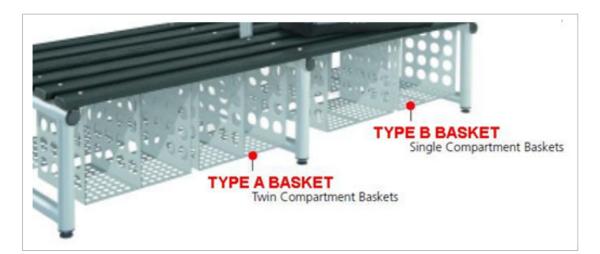

## MODULAR SHOE BASKETS FOR UNDER BENCH STORAGE

| Description         | Туре А – | 2 compartme | nts per basket | Type B – single compartment |        |        |
|---------------------|----------|-------------|----------------|-----------------------------|--------|--------|
| To fit bench length | 1000mm   | 1500mm      | 2000mm         | 1000mm                      | 1500mm | 2000mm |
| Basket height       | 325mm    |             |                | 325mm                       |        |        |
| Baskets supplied    | 2        | 3           | 4              | 2                           | 3      | 4      |
| Туре                | 4027     | 4028        | 4029           | 8268                        | 8269   | 8270   |