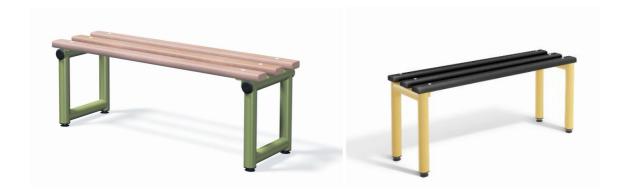

## **Single Sided Bench Units**

- > Single sided bench with a choice of solid light ash timber slats or hygienic polymer slats
- > Ideal for use alongside lockers
- > Supplied with adjustable feet for ease of installation
- > Antimicrobial finish is 99.9% effective against MRSA, E-Coli and bacteria
- > Choice of frame colour: red, yellow, blue or black, smoky white, silver or green
- > Supplied KD

## **SINGLE SIDED BENCH**

| Slats          | Solid Timber |        |        | Hygienic Polymer |        |        |  |
|----------------|--------------|--------|--------|------------------|--------|--------|--|
| Overall length | 1000mm       | 1500mm | 2000mm | 1000mm           | 1500mm | 2000mm |  |
| Overall depth  | 305mm        |        |        | 305mm            |        |        |  |
| Overall height | 405mm        |        |        | 405mm            |        |        |  |
| Туре           | 4036         | 4037   | 4038   | 4039             | 4040   | 4041   |  |