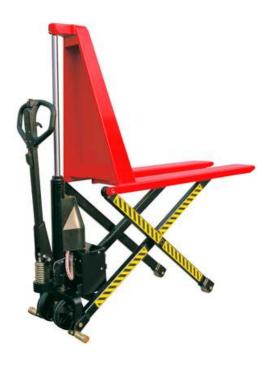

## Semi Electric High Lift Pallet Truck – 1000kg

The high lift pallet truck (also sometimes referred to as a 'Hi-lifter truck' or 'Scissor Lift Pallet Truck') is designed to eliminate repetitive back strain when loading or offloading pallets by hand.

The high lift pallet truck has a scissor action to lift pallets to a working height of 800mm.

Our scissor lift pallet trucks conform to the latest applicable health and safety regulations and can help to reduce the chances of a back strain or injury.

- Automatically braked when raised above 400mm
- Three position control lever
- Electric lift
- Manual lift in case of flat battery
- Full warranty on all models

| Ref                          | 2519          | 2520          |
|------------------------------|---------------|---------------|
| Capacity                     | 1000kg        |               |
| Fork length                  | 1170mm        |               |
| Fork spread                  | 540mm overall | 680mm overall |
| Width of each fork           | 160mm         |               |
| Lowered height               | 9085mm        |               |
| Raised height                | 800mm         |               |
| Steer wheels - polyurethane  | 150mm         |               |
| Front rollers - polyurethane | 85mm          |               |