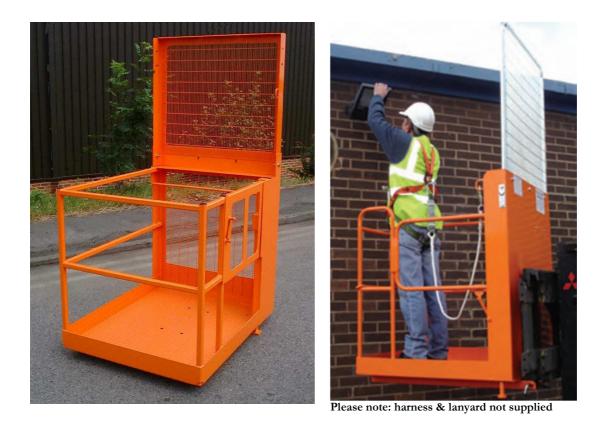

## Forklift Working Platforms

- 2 Man fork lift working platform provides safe working access for maintenance and stock checking purposes
- Anti-slip working platform deck with kickboard surround
- Folding back guard for ease of storage & transportation
- Automatic locking & unlocking gates on 1150w & 1151w
- Safety harness attachment rings
- Platform is secured to the forks with zinc plated heel pins
- Compliant to HSE Document PM28 4<sup>th</sup> edition

Please note: harness & lanyard not supplied