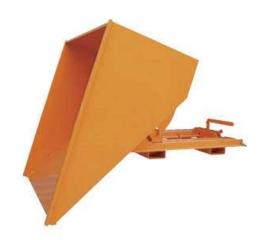

## 'Automatic' Roll Forward Skips

Designed to simplify the holding, movement and disposal of material in confined areas with the unique '4 way entry' base .

The skip is supplied with automatic tipping at high level, allowed the driver to empty the skip without leaving the safety of his seat.

## **Standard Features:**

- · Low loading height
- Reinforced leading edge and body sides
- 4 way fork pocket entry
- Secondary Locking Mechanism to prevent accidental discharge
- · Fully seam welded for retention of fluids
- · Manual handle override
- Zinc plated heel pins for safe attachment to truck
- Painted bright orange for safety