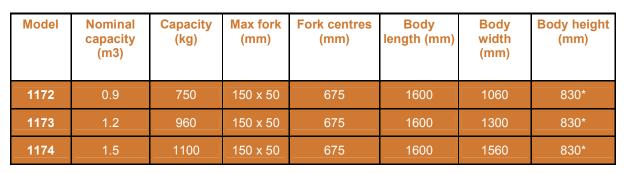

## 'Automatic' Roll Forward Skips

Designed to simplify the holding, movement and disposal of material in confined areas with the unique '4 way entry' base .

The skip is supplied with automatic tipping at high level, allowed the driver to empty the skip without leaving the safety of his seat.

## **Standard Features:**

- · Low loading height
- Reinforced leading edge and body sides
- 4 way fork pocket entry
- Secondary Locking Mechanism to prevent accidental discharge
- · Fully seam welded for retention of fluids
- · Manual handle override
- Zinc plated heel pins for safe attachment to truck
- Painted bright orange for safety

- 125mm diameter nylon castors
- Colour finish for waste separation / department

<sup>\*</sup>Add 205mm to height to give overall skip height